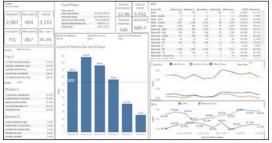

## KPIs to Run

Agencies need a core set of Key Performance Indicators (KPIs) that are comprehensive, historically trending and predictive. They should be based on validated data and subsequently lead to solid decision-making at every operational level. These KPIs should be easily viewed at a granular level (Patient & Worker) and up to a broad level (Branch, Region, Agency). Canned reports can sometimes meet these needs, but agencies need to manipulate these reports to try to identify gaps, trends and risks. This only opens doors to human error and a lack of efficiency.