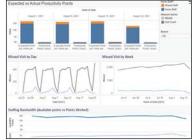

## KPIs to Run

Agencies need a core set of Key Performance Indicators (KPIs) that are comprehensive, historically trending and predictive. They should be based on validated data and subsequently lead to solid decision-making at every operational level. These KPIs should be easily viewed at a granular level (Patient & Worker) and up to a broad level (Branch, Region, Agency). Canned reports can sometimes meet these needs, but agencies need to manipulate these reports to try to identify gaps, trends and risks. This only opens doors to human error and a lack of efficiency.