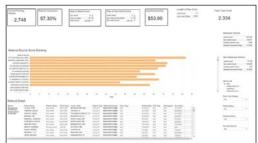

## KPIs to Run

Agencies need a core set of Key Performance Indicators (KPIs) that are comprehensive, historically trending and predictive. They should be based on validated data and subsequently lead to solid decision-making at every operational level. These KPIs should be easily viewed at a granular level (Patient & Worker) and up to a broad level (Branch, Region, Agency). Canned reports can sometimes meet these needs, but agencies need to manipulate these reports to try to identify gaps, trends and risks. This only opens doors to human error and a lack of efficiency.